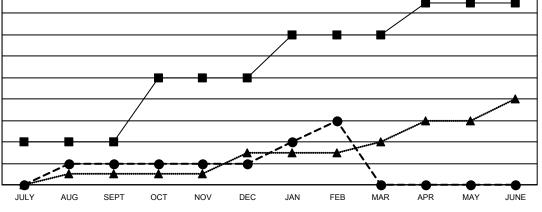

- ■ - CURRENT YEAR GOALS FOR NEW CLUBS

● - CURRENT YEAR ACTUAL NEW CLUBS

▲ - LAST YEAR ACTUAL NEW CLUBS

GOALS AND ACTUAL MEMBERS CUMULATIVE

| DROPPED CLUBS: 12 |     | 134 CLUBS OF 223 ADDED 1 OR<br>MORE NEW MEMBERS | GENDER DISTRIBUTION       |                |  |
|-------------------|-----|-------------------------------------------------|---------------------------|----------------|--|
|                   |     |                                                 | MALE                      | 2,666 (53.44%) |  |
|                   |     |                                                 | FEMALE                    | 2,323 (46.56%) |  |
| DROPPED MEMBERS   |     |                                                 | NON BINARY                | 0 (0.00%)      |  |
| DECEASED          | 66  |                                                 | PREFER NOT TO ANSWER      | 0 (0.00%)      |  |
| CLUB CANCELLED    | 137 |                                                 |                           | 1.190          |  |
| OTHER             | 518 | CLICK HERE FOR CUMULATIVE                       | TOTAL FAMILY UNIT MEMBERS | 1,190          |  |
| TOTAL             | 721 | MEMBERSHIP DATA                                 | FAMILY MEMBERS PAYING HAL | F 612          |  |
|                   |     |                                                 |                           |                |  |