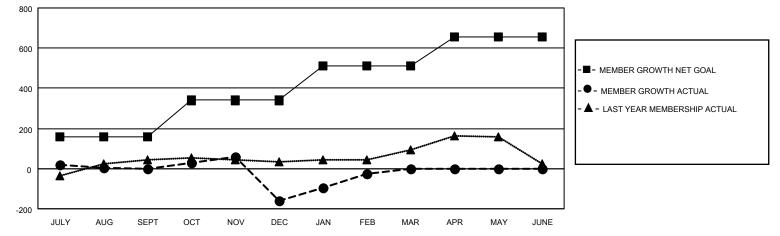

## LOCATION: FLORIDA

| Clubs         |               |             |               | Members               |                           |                         |                                                    |
|---------------|---------------|-------------|---------------|-----------------------|---------------------------|-------------------------|----------------------------------------------------|
|               | RESULTS FOR   | R 2021-2022 |               | RESULTS FOR 2021-2022 |                           |                         |                                                    |
| QUARTER       | NEW CLUB GOAL | NEW CLUBS   | DROPPED CLUBS | QUARTER               | MEMBER GROWTH NET<br>GOAL | MEMBER GROWTH<br>ACTUAL | DROPPED<br>MEMBERS ACTUAL<br>(including transfers) |
| JULY/AUG/SEPT | 4             | 2           | 3             | JULY/AUG/SE           | PT 160                    | 272                     | 229                                                |
| OCT/NOV/DEC   | 6             | 0           | 8             | OCT/NOV/DE            | c 180                     | 248                     | 376                                                |
| JAN/FEB/MAR   | 4             | 4           | 1             | JAN/FEB/MAR           | 170                       | 292                     | 116                                                |
| APR/MAY/JUNE  | 3             | 0           | 0             | APR/MAY/JUN           | IE 145                    | 0                       | 0                                                  |